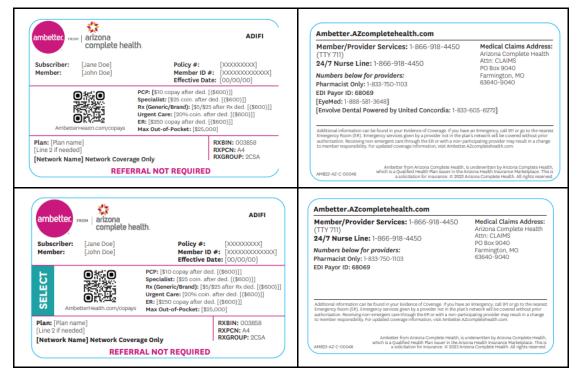

## ambetter from Arizona Complete Health Claim Processing Update

Effective January 01, 2024, ambetter from Arizona Complete Health will transition to Express Scripts as their pharmacy benefits manager. Please ask members to provide their new member ID cards and enter the new Member ID Number, BIN, PCN, and Rx Group.

Please use the following information when submitting claims for ambetter from Arizona Complete Health members.

| BIN:      | 003858 |
|-----------|--------|
| PCN:      | A4     |
| Rx Group: | 2CSA   |

### **Sample Cards**

If you need a member's specific prescription processing information or other help with a claim, please visit our Pharmacist Resource Center at <u>https://prc.express-scripts.com</u>. If you still need assistance processing a claim, please call the Pharmacy Help Desk at **833.750.1103**.