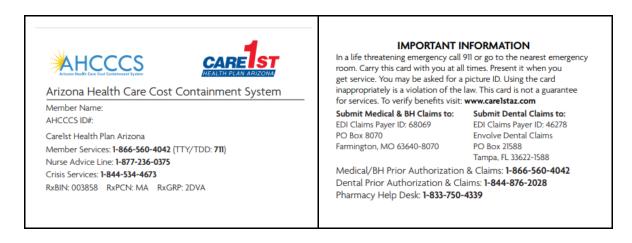

# Care1st Health Plan Arizona Processing Update

Effective January 1, 2024, Care1st Health Plan Arizona will transition to Express Scripts as their pharmacy benefits manager. Please ask members to provide their new member ID cards and enter the new Member ID Number, BIN, PCN, and Rx Group.

Please use the following information when submitting claims for Care1st Health Plan Arizona members.

| Plan Name                 | Bin    | PCN | Rx Group |
|---------------------------|--------|-----|----------|
| Care1st                   | 003858 | MA  | 2DVA     |
| Care1st Behavioral Health | 003858 | MA  | 2DVA     |
| Care1st Dual              | 003858 | MA  | 2DVA     |
| Care1st Dual-LICS         | 003858 | MA  | 2DVA     |

### Sample ID Card

If you need a member's specific prescription processing information or other help with a claim, please visit our Pharmacist Resource Center at <u>https://prc.express-scripts.com</u>. If you still need assistance processing a claim, please call the Pharmacy Help Desk at **833.750.4339**.