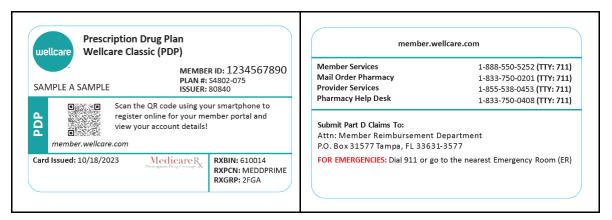

esk phone number on the member's ID card. Sample ID card images can be found below.

Please use the following information when submitting claims for Centene Medicare members.

| Plan Name                                        | BIN    | PCN       | Rx Group |
|--------------------------------------------------|--------|-----------|----------|
| Medicare Advantage Prescription Drug Plan (MAPD) | 610014 | MEDDPRIME | 2FFA     |
| Prescription Drug Plan (PDP)                     | 610014 | MEDDPRIME | 2FGA     |
| Employer Group Waiver Plan (EGWP)                | 610014 | MEDDPRIME | 2FKA     |
| Medicare Advantage (MA) Only                     | 610014 | MAC       | 2FHU     |

## Medicare Advantage Prescription Drug Plan ID Card Example



#### **Prescription Drug Plan ID Card Example**



### **Employer Group Waiver Plan ID Card Example**



## Medicare Advantage Only Plan ID Card Example



If you need a member's specific prescription processing information or other help with a claim, please visit our Pharmacist Resource Center at <a href="https://prc.express-scripts.com">https://prc.express-scripts.com</a>.