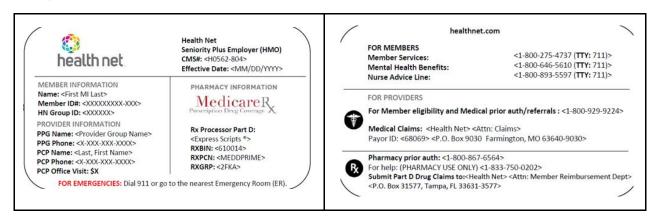

rd images can be found below.

Please use the following information when submitting claims for Centene Medicare members.

| Plan Name                                        | BIN    | PCN       | Rx Group |
|--------------------------------------------------|--------|-----------|----------|
| Medicare Advantage Prescription Drug Plan (MAPD) | 610014 | MEDDPRIME | 2FFA     |
| Prescription Drug Plan (PDP)                     | 610014 | MEDDPRIME | 2FGA     |
| Employer Group Waiver Plan (EGWP)                | 610014 | MEDDPRIME | 2FKA     |
| Medicare Advantage (MA) Only                     | 610014 | MAC       | 2FHU     |

## Medicare Advantage Prescription Drug Plan ID Card Example



#### **Prescription Drug Plan ID Card Example**



### **Employer Group Waiver Plan ID Card Example**



## Medicare Advantage Only Plan ID Card Example



If you need a member's specific prescription processing information or other help with a claim, please visit our Pharmacist Resource Center at <a href="https://prc.express-scripts.com">https://prc.express-scripts.com</a>.