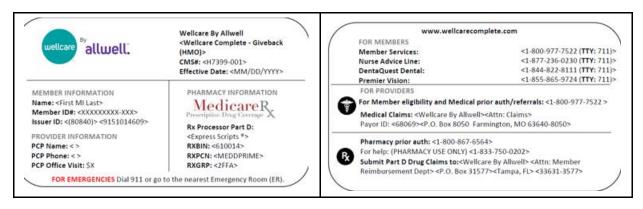

rmacy support, please reference the Pharmacy Help Desk phone number on the member's ID card. Sample ID card images can be found below.

Please use the following information when submitting claims for Centene Medicare members.

| Plan Name                                        | BIN    | PCN       | Rx Group |
|--------------------------------------------------|--------|-----------|----------|
| Medicare Advantage Prescription Drug Plan (MAPD) | 610014 | MEDDPRIME | 2FFA     |
| Prescription Drug Plan (PDP)                     | 610014 | MEDDPRIME | 2FGA     |
| Employer Group Waiver Plan (EGWP)                | 610014 | MEDDPRIME | 2FKA     |
| Medicare Advantage (MA) Only                     | 610014 | MAC       | 2FHU     |

## Medicare Advantage Prescription Drug Plan ID Card Example



#### **Prescription Drug Plan ID Card Example**



### **Employer Group Waiver Plan ID Card Example**



## Medicare Advantage Only Plan ID Card Example



If you need a member's specific prescription processing information or other help with a claim, please visit our Pharmacist Resource Center at <a href="https://prc.express-scripts.com">https://prc.express-scripts.com</a>.