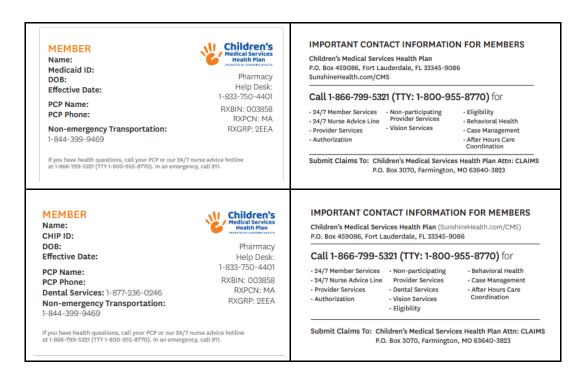

# Children's Medical Services Health Plan Claim Processing Update

Effective January 1, 2024, Children's Medical Services Health Plan will transition to Express Scripts as their pharmacy benefits manager. Please ask members to provide their new member ID cards and enter the new Member ID Number, BIN, PCN, and Rx Group.

Please use the following information when submitting claims for Children's Medical Services Health Plan members.

| BIN:      | 003858 |
|-----------|--------|
| PCN:      | MA     |
| Rx Group: | 2EEA   |

#### Sample ID Cards

If you need a member's specific prescription processing information or other help with a claim, please visit our Pharmacist Resource Center at <a href="https://prc.express-scripts.com">https://prc.express-scripts.com</a>. If you still need assistance processing a claim, please call the Pharmacy Help Desk at 833.750.4401.