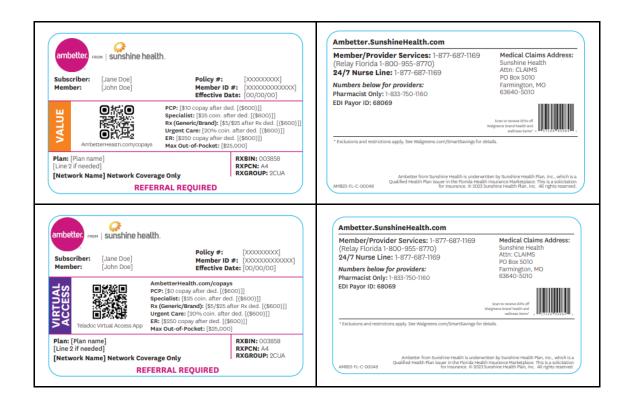

# ambetter from Sunshine Health Plan Claim Processing Update

Effective January 1, 2024, ambetter from Sunshine Health Plan will transition to Express Scripts as their pharmacy benefits manager. Please ask members to provide their new member ID cards and enter the new Member ID Number, BIN, PCN, and Rx Group.

Please use the following information when submitting claims for ambetter from Sunshine Health Plan members.

| BIN:      | 003858 |
|-----------|--------|
| PCN:      | A4     |
| Rx Group: | 2CUA   |

### **Sample Cards**

If you need a member's specific prescription processing information or other help with a claim, please visit our Pharmacist Resource Center at <a href="https://prc.express-scripts.com">https://prc.express-scripts.com</a>. If you still need assistance processing a claim, please call the Pharmacy Help Desk at 833.750.1160.