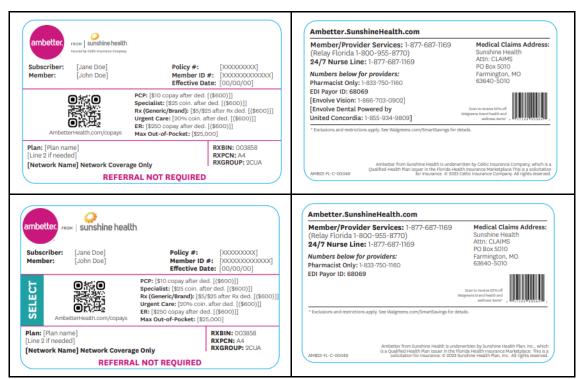

# ambetter from Sunshine Health Plan Claim Processing Update

Effective January 1, 2024, ambetter from Sunshine Health Plan will transition to Express Scripts as their pharmacy benefits manager. Please ask members to provide their new member ID cards and enter the new Member ID Number, BIN, PCN, and Rx Group.

Please use the following information when submitting claims for ambetter from Sunshine Health Plan members.

| BIN:      | 003858 |
|-----------|--------|
| PCN:      | A4     |
| Rx Group: | 2CUA   |

### **Sample Cards**

If you need a member's specific prescription processing information or other help with a claim, please visit our Pharmacist Resource Center at <a href="https://prc.express-scripts.com">https://prc.express-scripts.com</a>. If you still need assistance processing a claim, please call the Pharmacy Help Desk at 833.750.1160.