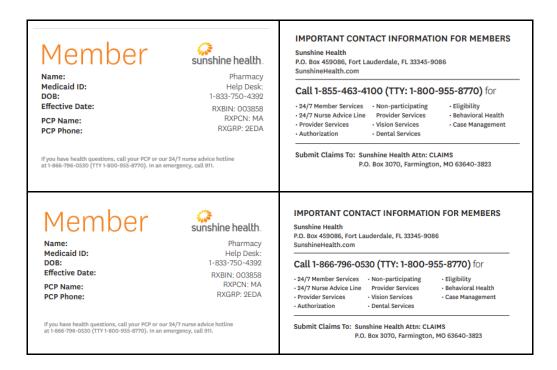

## Sunshine Health Claim Processing Update

Effective January 1, 2024, Sunshine Health will transition to Express Scripts as their pharmacy benefits manager. Please ask members to provide their new member ID cards and enter the new Member ID Number, BIN, PCN, and Rx Group.

Please use the following information when submitting claims for Sunshine Health members.

| Plan Name                                    | Bin    | PCN | Rx Group |
|----------------------------------------------|--------|-----|----------|
| Sunshine Health                              | 003858 | MA  | 2EDA     |
| Sunshine Health Child Welfare Specialty Plan | 003858 | MA  | 2EDA     |

### Sample ID Cards

If you need a member's specific prescription processing information or other help with a claim, please visit our Pharmacist Resource Center at <a href="https://prc.express-scripts.com">https://prc.express-scripts.com</a>. If you still need assistance processing a claim, please call the Pharmacy Help Desk at 833.750.4392.