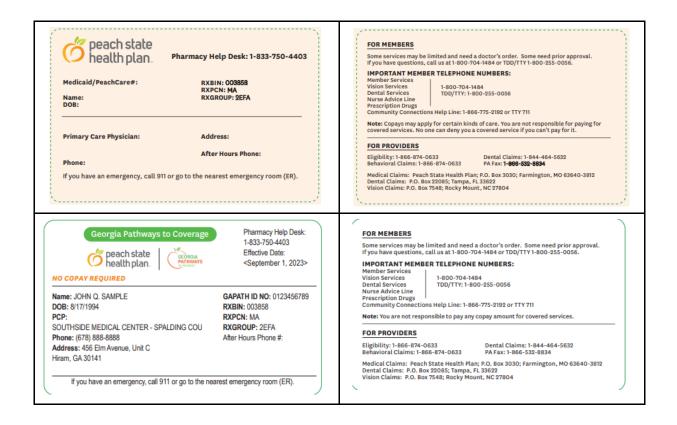

Please use the following information when submitting claims for Peach State Health Plan members.

| BIN:      | 003858 |
|-----------|--------|
| PCN:      | MA     |
| Rx Group: | 2EFA   |

#### Sample ID Cards

If you need a member's specific prescription processing information or other help with a claim, please visit our Pharmacist Resource Center at <a href="https://prc.express-scripts.com">https://prc.express-scripts.com</a>. If you still need assistance processing a claim, please call the Pharmacy Help Desk at 833.750.4403.