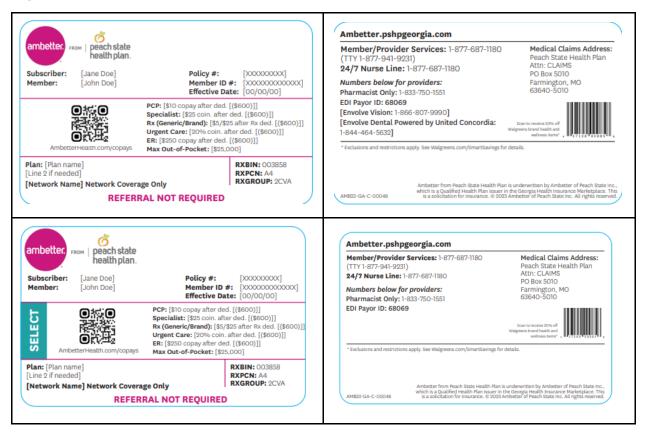

Please use the following information when submitting claims for ambetter from Peach State Health Plan members.

| BIN:      | 003858 |
|-----------|--------|
| PCN:      | A4     |
| Rx Group: | 2CVA   |

### **Sample Cards**

If you need a member's specific prescription processing information or other help with a claim, please visit our Pharmacist Resource Center at <a href="https://prc.express-scripts.com">https://prc.express-scripts.com</a>. If you still need assistance processing a claim, please call the Pharmacy Help Desk at 833.750.1551.