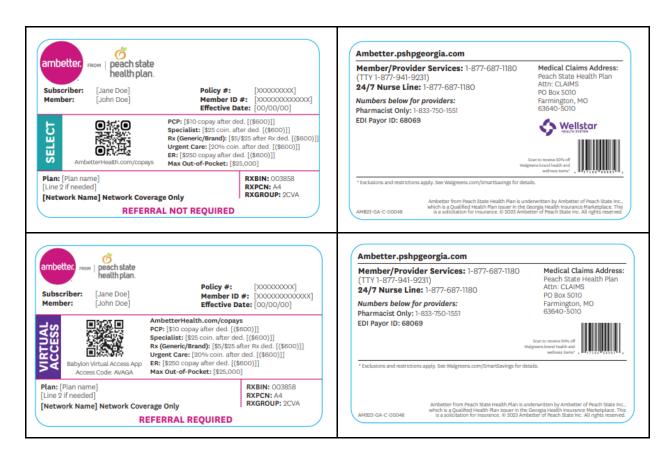

Please use the following information when submitting claims for ambetter from Peach State Health Plan members.

| BIN:      | 003858 |
|-----------|--------|
| PCN:      | A4     |
| Rx Group: | 2CVA   |

### **Sample Cards**

If you need a member's specific prescription processing information or other help with a claim, please visit our Pharmacist Resource Center at <a href="https://prc.express-scripts.com">https://prc.express-scripts.com</a>. If you still need assistance processing a claim, please call the Pharmacy Help Desk at 833.750.1551.