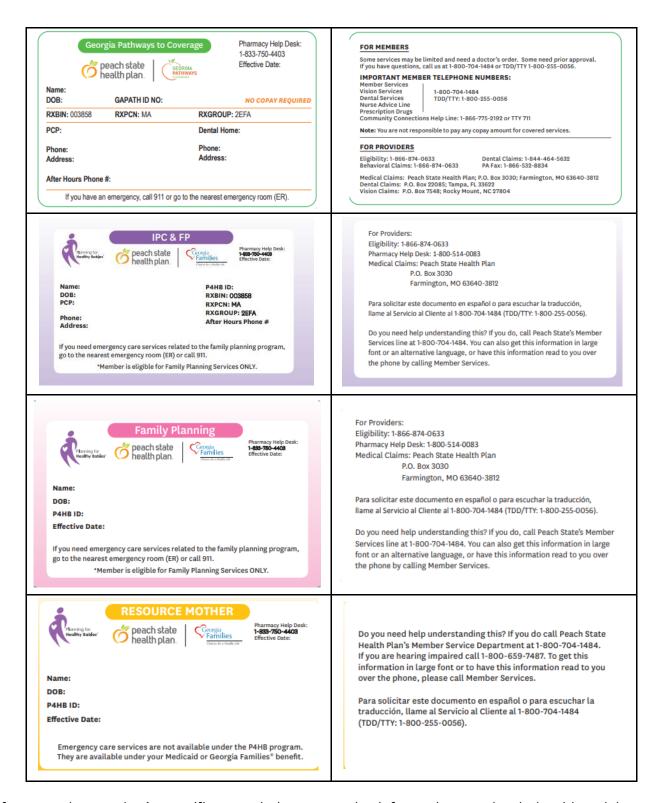

Please use the following information when submitting claims for Peach State Health Plan members.

| BIN:      | 003858 |
|-----------|--------|
| PCN:      | MA     |
| Rx Group: | 2EFA   |

#### Sample ID Cards

If you need a member's specific prescription processing information or other help with a claim, please visit our Pharmacist Resource Center at <a href="https://prc.express-scripts.com">https://prc.express-scripts.com</a>. If you still need assistance processing a claim, please call the Pharmacy Help Desk at 833.750.4403.