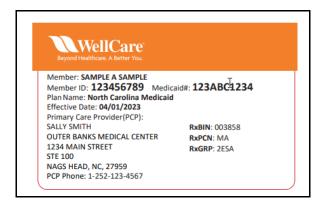

## WellCare of North Carolina Claim Processing Update

Effective January 1, 2024, WellCare of North Carolina will transition to Express Scripts as their pharmacy benefits manager. Please ask members to provide their new member ID cards and enter the new Member ID Number, BIN, PCN, and Rx Group.

Please use the following information when submitting claims for WellCare of North Carolina members.

| BIN:      | 003858 |
|-----------|--------|
| PCN:      | MA     |
| Rx Group: | 2ESA   |

#### Sample ID Card

If you need a member's specific prescription processing information or other help with a claim, please visit our Pharmacist Resource Center at <u>https://prc.express-scripts.com</u>. If you still need assistance processing a claim, please call the Pharmacy Help Desk at **833.750.4515**.