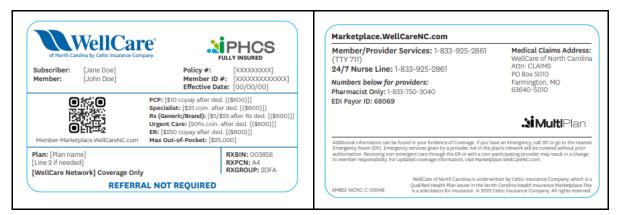

# WellCare of North Carolina by Celtic Insurance Company Claim Processing Update

Effective January 1, 2024, WellCare of North Carolina by Celtic Insurance Company will transition to Express Scripts as their pharmacy benefits manager. Please ask members to provide their new member ID cards and enter the new Member ID Number, BIN, PCN, and Rx Group.

Please use the following information when submitting claims for WellCare of North Carolina members.

| BIN:      | 003858 |
|-----------|--------|
| PCN:      | A4     |
| Rx Group: | 2DFA   |

### **Sample Card**

If you need a member's specific prescription processing information or other help with a claim, please visit our Pharmacist Resource Center at <u>https://prc.express-scripts.com</u>. If you still need assistance processing a claim, please call the Pharmacy Help Desk at **833.750.3040**.