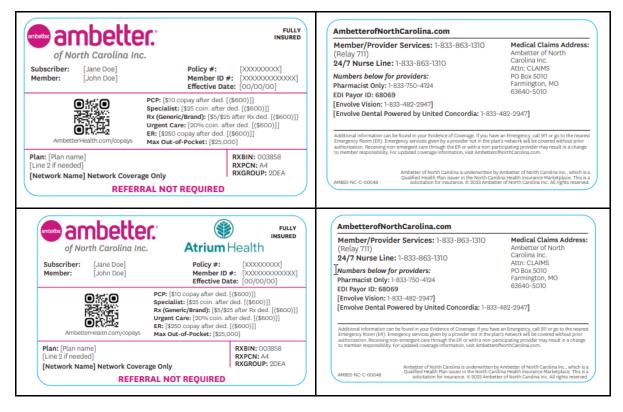

### ambetter of North Carolina Inc. Claim Processing Update

Effective January 1, 2024, ambetter of North Carolina Inc. will transition to Express Scripts as their pharmacy benefits manager. Please ask members to provide their new member ID cards and enter the new Member ID Number, BIN, PCN, and Rx Group.

Please use the following information when submitting claims for ambetter of North Carolina Inc. members.

| BIN:      | 003858 |
|-----------|--------|
| PCN:      | A4     |
| Rx Group: | 2DEA   |

#### **Sample Cards**

If you need a member's specific prescription processing information or other help with a claim, please visit our Pharmacist Resource Center at <u>https://prc.express-scripts.com</u>. If you still need assistance processing a claim, please call the Pharmacy Help Desk at **833.750.4124**