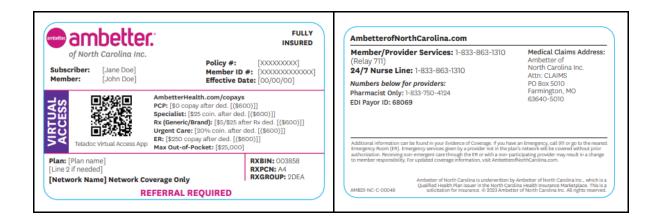

### ambetter of North Carolina Inc. Claim Processing Update

Effective January 1, 2024, ambetter of North Carolina Inc. will transition to Express Scripts as their pharmacy benefits manager. Please ask members to provide their new member ID cards and enter the new Member ID Number, BIN, PCN, and Rx Group.

Please use the following information when submitting claims for ambetter of North Carolina Inc. members.

| BIN:      | 003858 |
|-----------|--------|
| PCN:      | A4     |
| Rx Group: | 2DEA   |

#### **Sample Cards**

If you need a member's specific prescription processing information or other help with a claim, please visit our Pharmacist Resource Center at <u>https://prc.express-scripts.com</u>. If you still need assistance processing a claim, please call the Pharmacy Help Desk at **833.750.4124**