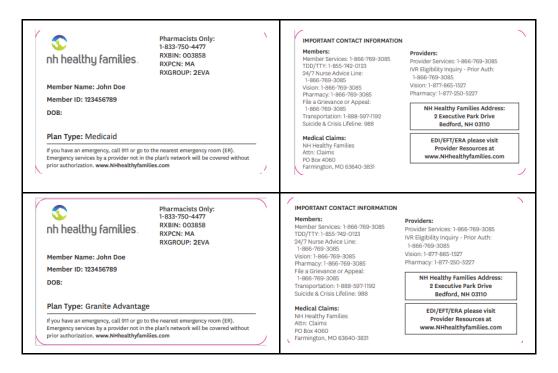

Please use the following information when submitting claims for NH Healthy Families members.

| BIN:      | 003858 |
|-----------|--------|
| PCN:      | MA     |
| Rx Group: | 2EVA   |

#### Sample ID Cards

If you need a member's specific prescription processing information or other help with a claim, please visit our Pharmacist Resource Center at <a href="https://prc.express-scripts.com">https://prc.express-scripts.com</a>. If you still need assistance processing a claim, please call the Pharmacy Help Desk at 833.750.4477.