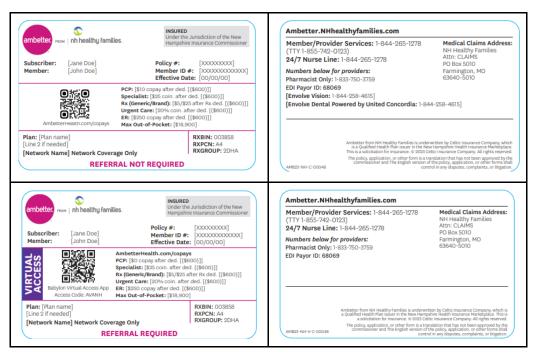

Please use the following information when submitting claims for ambetter from NH Healthy Families members.

| BIN:      | 003858 |
|-----------|--------|
| PCN:      | A4     |
| Rx Group: | 2DHA   |

#### **Sample Cards**

If you need a member's specific prescription processing information or other help with a claim, please visit our Pharmacist Resource Center at <a href="https://prc.express-scripts.com">https://prc.express-scripts.com</a>. If you still need assistance processing a claim, please call the Pharmacy Help Desk at 833.750.3759.