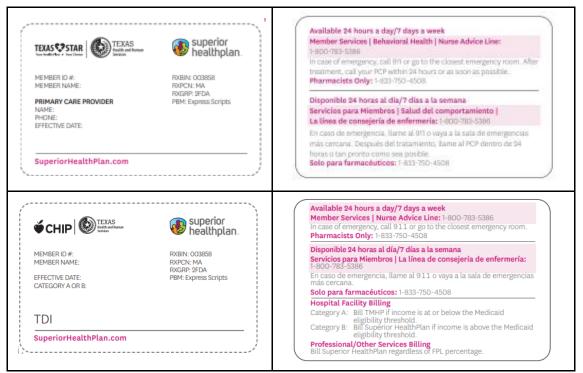

## Superior HealthPlan Medicaid Claim Processing Update

Effective January 1, 2024, Superior HealthPlan Medicaid will transition to Express Scripts as their pharmacy benefits manager. Please ask members to provide their new member ID cards and enter the new Member ID Number, Rx Group, BIN, and PCN.

Please use the following information when submitting claims for Superior HealthPlan Medicaid members.

| BIN:      | 003858 |
|-----------|--------|
| PCN:      | MA     |
| Rx Group: | 2FDA   |

## Sample ID Card

If you need a member's specific prescription processing information or other help with a claim, please visit our Pharmacist Resource Center at <u>https://prc.express-scripts.com</u>. If you still need assistance processing a claim, please call the Pharmacy Help Desk at **833.750.4508**.