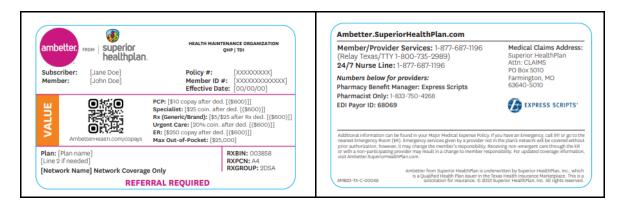

## ambetter from Superior Health Plan Claim Processing Update

Effective January 1, 2024, ambetter from Superior Health Plan will transition to Express Scripts as their pharmacy benefits manager. Please ask members to provide their new member ID cards and enter the new Member ID Number, BIN, PCN, and Rx Group.

Please use the following information when submitting claims for ambetter from Superior Health Plan members.

| BIN:      | 003858 |
|-----------|--------|
| PCN:      | A4     |
| Rx Group: | 2DSA   |

## **Sample ID Cards**

If you need a member's specific prescription processing information or other help with a claim, please visit our Pharmacist Resource Center at <u>https://prc.express-scripts.com</u>. If you still need assistance processing a claim, please call the Pharmacy Help Desk at **833.750.4268**.