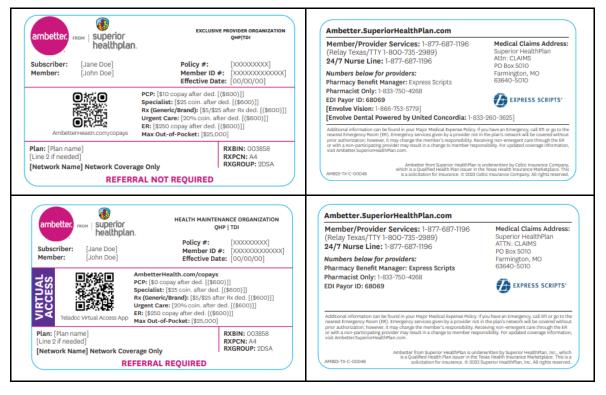

## ambetter from Superior Health Plan Claim Processing Update

Effective January 1, 2024, ambetter from Superior Health Plan will transition to Express Scripts as their pharmacy benefits manager. Please ask members to provide their new member ID cards and enter the new Member ID Number, BIN, PCN, and Rx Group.

Please use the following information when submitting claims for ambetter from Superior Health Plan members.

| BIN:      | 003858 |
|-----------|--------|
| PCN:      | A4     |
| Rx Group: | 2DSA   |

## **Sample ID Cards**

If you need a member's specific prescription processing information or other help with a claim, please visit our Pharmacist Resource Center at <u>https://prc.express-scripts.com</u>. If you still need assistance processing a claim, please call the Pharmacy Help Desk at **833.750.4268**.