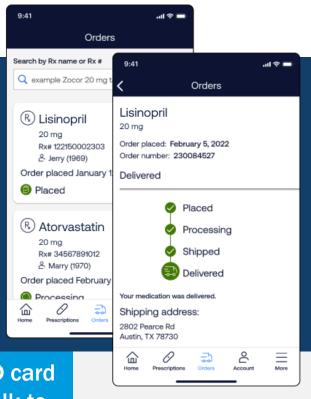

# Resources for You

Create your digital profile at **HSMedicareRx.com** or on the **Express Scripts**<sup>®</sup> **mobile app** for services including:

- Your digital ID card
- Lower-cost medication options
- Nearby, in-network pharmacies
- Easy medication refills
- Home delivery with order tracking